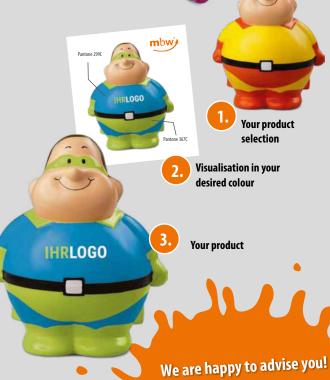

# Step by step to your special model:

#### Your idea

We discuss your requirements, notions and ideas and advise you about the manifold options of a special production.

#### The visualisation

Our designers put your ideas into practice and visualise the special model for you in your desired colours.

#### **Your corrections**

We discuss the visualisation and take note of any required changes. We improve the visualisation until approval.