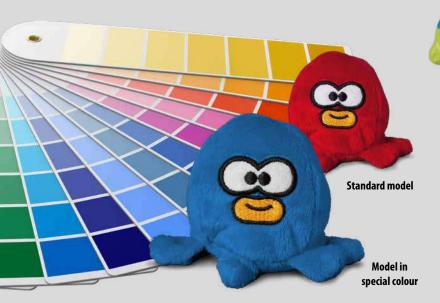

You have found the perfect product among our collection, but it doesn't match your CI colours?

**No problem!** Simply tell us your desired colour and we will create a visualisation at short notice.

\* as far as technically possible

#### The visualisation

Our designers put your ideas into practice and visualise the special model for you in your desired colours.

#### The second sample

For rubber ducks, Squeezies® and Mr. Bert®, after noting your corrections a further sample is made out of a special plaster cast. This sample is dyed in your desired colours and sent to you for approval.