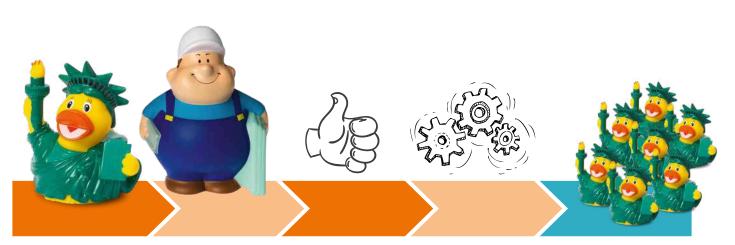

# Step by step to your special model:

#### The first sample

After order placement our product modellers produce your first sample by hand — in the case of plush animals directly in the original material. We present your special model to you and show you the haptic elaboration, which reconciles the visualisation with the technical possibilities. We take note of any possible required changes regarding the shape and carry these out.

#### The second sample

For rubber ducks, Squeezies® and Mr. Bert®, after noting your corrections a further sample is made out of a special plaster cast. This sample is dyed in your desired colours and sent to you for approval.

#### The final correction

Should you require any further changes to the colouring of the plaster cast sample, we gladly carry these out.

#### The approval

As soon as the special product meets all of your requirements, you release it for production.

#### We start producing

The ball starts rolling! The tools are produced for your special model and the serial production of your personal promotional products gets underway.

#### The delivery

Depending on the product (see overleaf) you receive your ordered quantity within a few weeks.

All information regarding delivery times and minimum volumes can be found on the reverse side of the flyer.