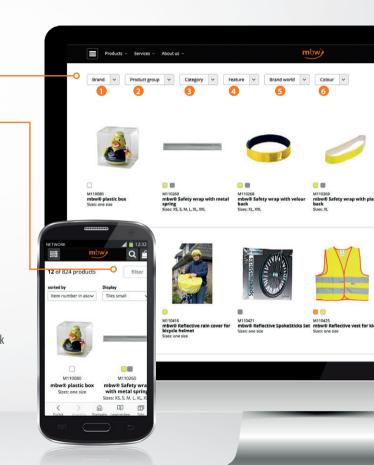

By clicking on the menu item "**All articles**" you get to the overview of our products. Now you will see all products unfiltered.

The different **filter options** allow you to quickly and easily search for the right product and simply narrow down the search to find the desired product in a targeted manner.

#### The following filter options are available:

- Brand Choose between our brands MiniFeet®, Schnables® and Squeezies®.
- Product group Select one of our product groups.
- 3 **Category** Select a special category (e.g. Christmas).
- Feature Filter according to special product feature (e.g. OEKO-TEX® tested).
- **5 Brand world** Select the desired brand world (e.g. CityDuck®).
- **6 Colour** Filter according to the desired color.

If you have selected one or more filters, only the available selection will be displayed in black in the other filter options. All other possibilities are greyed out. In this way, we avoid "zero searches", but still show you all variants of our product portfolio.