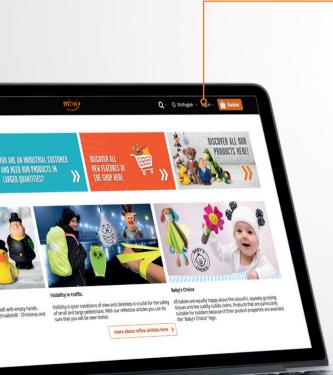

## Login

## **Our products**

Move the mouse over "Products" in the upper menu bar to get an overview of the product groups in the menu. A "flyout menu" opens, which allows you to quickly navigate to the desired product groups or, for example, to our SALE articles.

With a click on the menu item "Products" you will get to the Overview of all product groups.

On mobile devices, you can find the products under the menu \( \bigset{\bigset} \). Then click on the button "Products". The overview of the individual product groups opens.