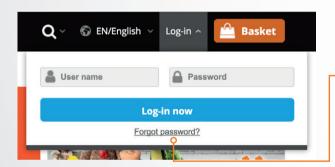

## Login

### Forgot your password?

If you have forgotten your password, click on the "Forgot password" function and enter your user name or e-mail address in the appropriate window and click on "Request now".

After a few minutes you will receive an e-mail with a link to a protected page. On this page you have to enter the **new password** twice. The password length is at least eight characters.