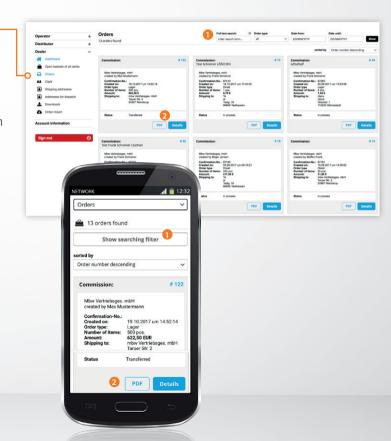

## **Orders**

Under Orders, the **ADMIN** sees all orders of the company, the employee with the right **PURCHASING** only his orders.

At the start of mbw.sh, we have equipped all clerks with the web right ADMIN. You can change this configuration in **ACCOUNT, CLERK** with the ADMIN authorization.

#### • Full text search:

Here you can search your orders for the commission. It is also possible to sort the orders by order type or date.

#### 2 Order details:

You can also review each order in detail. You can also download a PDF with the order details.