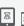

In the basket you will see the **selected articles 1**, the **selected colours 2** and **size 3**, your **purchase price per item 4**, the **quantity 5** as well as the **current stock 5** and the **amount of the position 9**.

You can find out more about the **further intake** at our warehouse by clicking on the small **info sign** 3 behind the stock information.

You have the possibility to save the basket or order directly.