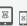

## **Basket**

By clicking on the **Basket** button, you will first get an overview of the products that are currently in your basket.

The quantities can already be adjusted here or additional colours/sizes can be added.

The item can be removed from the shopping cart via the small "trash can".

At the bottom of the screen, you will see the **total amount** of the current basket.

By clicking on "to basket" you will be taken to the next step of your order.