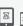

## **Baskets**

From each product page you will immediately be taken to a basket.

When you add goods to your baskets, you can work flexible: Either you add a product, the desired color and quantity at once to the basket or later enter or change the quantity. You can also add further colours to the choosen article directly from the basket.

In the basket you will see the **selected articles 1**, the **selected colours 2** and **size 3**, your **purchase price per item 4**, the **quantity 5** as well as the **current stock 5** and the **amount of the position 9**.

You can find out more about the **further intake** at our warehouse by clicking on the small **info sign** 3 behind the stock information.

You have the possibility to save the basket or order directly.