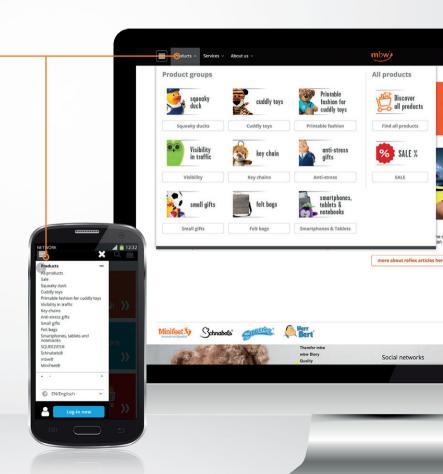

## **Our products**

Move the mouse over "Products" in the upper menu bar to get an overview of the product groups in the menu. A "flyout menu" opens, which allows you to quickly navigate to the desired product groups or, for example, to our SALE articles.

With a click on the menu item "Products" you will get to the Overview of all product groups.

On mobile devices, you can find the products under the menu \( \bigset{\bigset} \). Then click on the button "Products". The overview of the individual product groups opens.