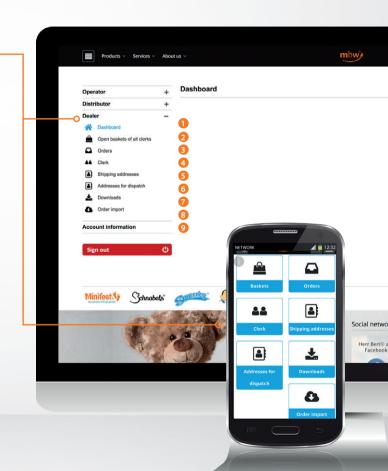

## **Customer account**

Click on "**Account**" in the top menu bar to manage your basket, orders, personal data and other services.

On mobile devices, you can find the customer account under the menu **.** Then click on the **"My account"** button.

### **Customer account**

- **1 Dashboard** our "bulletin board". Here you will find latest information
- 2 Open shopping baskets of all clerks management of your shopping baskets (only with rights **ADMIN**)
- **3 Orders** Overview of your orders. With right **ADMIN** all orders of the company.
- 4 Clerk Administration of your employees (only with right ADMIN)
- **5 Shipping addresses** Management of your shipping addresses
- **6** Adresses for dispatch Management of addresses for drop shipments
- **Downloads** Download current sales documents
- **Order import** We offer this service from spring 2018. (only with right **ADMIN**)
- Account information Managing your own user account