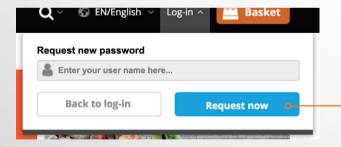

### Forgot your password?

If you have forgotten your password, click on the "Forgot password" function and enter your user name or e-mail address in the appropriate window and click on "Request now".

After a few minutes you will receive an e-mail with a link to a protected page. On this page you have to enter the **new password** twice. The password length is at least eight characters.

**Please note** that the link may only be used once in the e-mail and will then be blocked for security reasons. If you have been disturbed in the process, you can simply "**Forgot your password**" function in the **LOGIN** again.