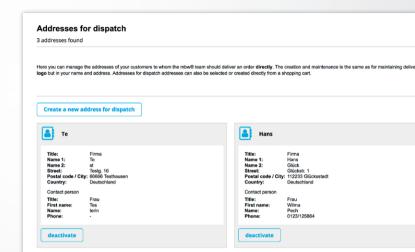

## Addresses for drop shipment

Under Addresses for dispatch you can manage the addresses of your customers to whom the mbw® team should deliver an order directly. The creation and maintenance is the same as for maintaining delivery addresses.

These shipments are sent by us with a neutral delivery note without the mbw<sup>®</sup> logo but in your name and address.

Addresses for dispatch addresses can also be selected or created directly from a shopping cart.