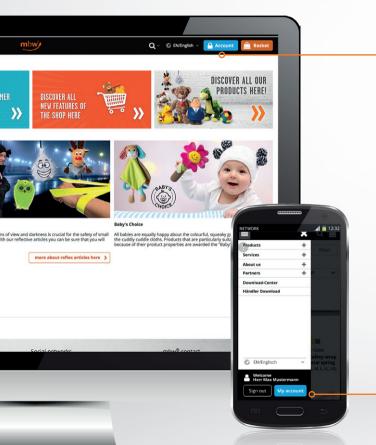

## **Customer account**

Click on "**Account**" in the top menu bar to manage your basket, orders, personal data and other services.

On mobile devices, you can find the customer account under the menu **.** Then click on the **"My account"** button.

## **Our products**

Move the mouse over "Products" in the upper menu bar to get an overview of the product groups in the menu. A "flyout menu" opens, which allows you to quickly navigate to the desired product groups or, for example, to our SALE articles.

With a click on the menu item "Products" you will get to the Overview of all product groups.

On mobile devices, you can find the products under the menu \( \bigset{\bigset} \). Then click on the button "Products". The overview of the individual product groups opens.