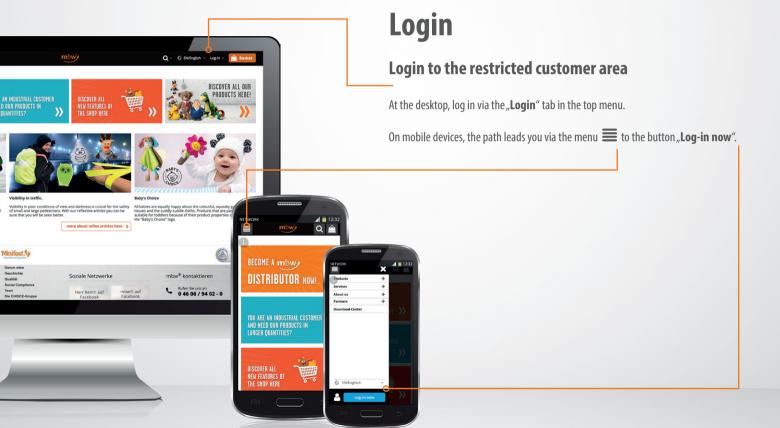

## Login

With a click on the menu item "Products" you will get to the Overview of all product groups.

On mobile devices, you can find the products under the menu \( \bigset{\bigset} \). Then click on the button "Products". The overview of the individual product groups opens.

## **Customer account**

Click on "**Account**" in the top menu bar to manage your basket, orders, personal data and other services.

On mobile devices, you can find the customer account under the menu **.** Then click on the **"My account"** button.