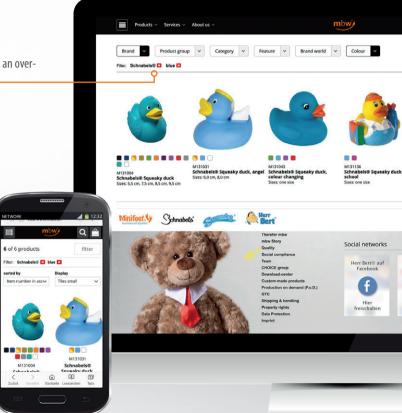

By clicking on the menu item "**All articles**" you get to the overview of our products. Now you will see all products unfiltered.

The different **filter options** allow you to quickly and easily search for the right product and simply narrow down the search to find the desired product in a targeted manner.

#### The following filter options are available:

- Brand Choose between our brands MiniFeet®, Schnables® and Squeezies®.
- Product group Select one of our product groups.
- 3 **Category** Select a special category (e.g. Christmas).
- Feature Filter according to special product feature (e.g. OEKO-TEX® tested).
- **5 Brand world** Select the desired brand world (e.g. CityDuck®).
- **6 Colour** Filter according to the desired color.

If you have selected one or more filters, only the available selection will be displayed in black in the other filter options. All other possibilities are greyed out. In this way, we avoid "zero searches", but still show you all variants of our product portfolio.

# **Filtered product selection**

If you have narrowed down your selection of products by using the filter, you will get an overview of the available products.

In this example, the filters **brand** "Schnabels" and colour "blue" were selected.

Delete filters either by clicking on the small red cross or by deselecting them in the filter selection. (remove hook)

Each search result has a specific link. Simply copy and send this link to your customer. This way you can quickly and easily show your preselection to your customers.