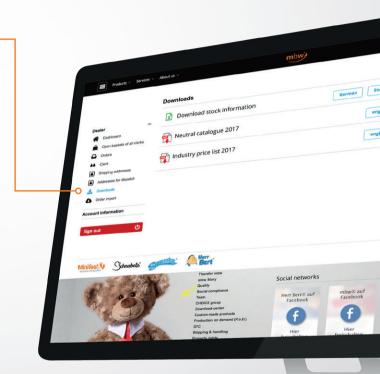

### **Downloads**

Under Downloads you can download e. g. current stock lists, price lists, catalogues with industry prices, but also the latest flyers.

You can also import the stock list into your own ERP or use it as additional information for your webshop. This list is updated every hour. The next update cycle is displayed.

For an automated import of stock information into your systems, we also make them available on an FTP server.

Would you like to use this service? Please contact our sales representatives.